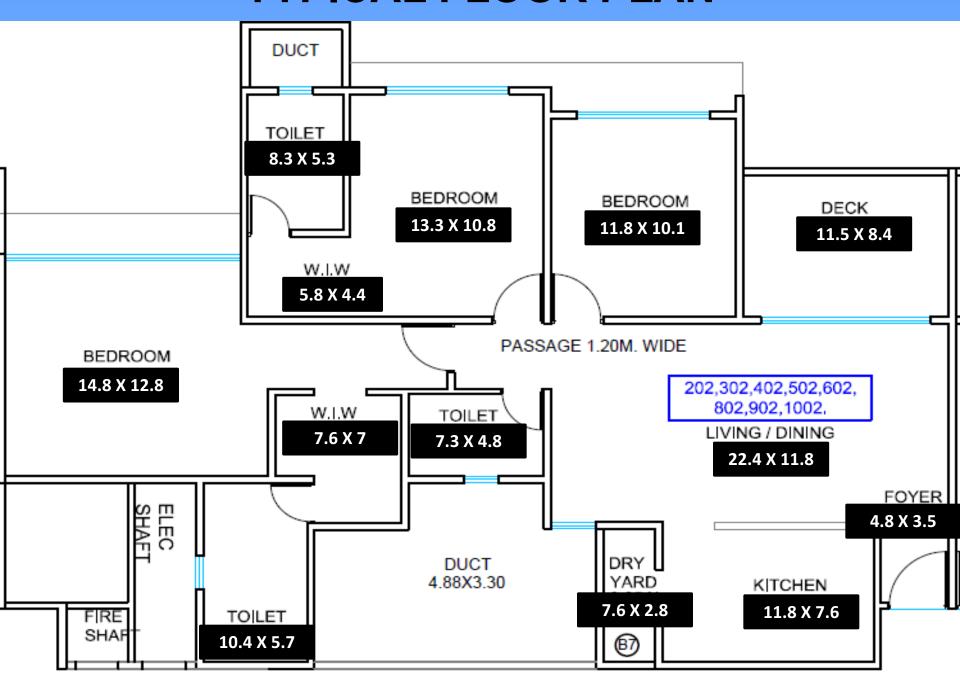

EALLY SUITED FOR SETTLING DOWN POST RETIREMENT**

#### LOCATION OF CENTRIA PROJECT BY KOLTE PATIL



### CLOSER VIEW (please don't forget to see scale size at the legend at bottom)



#### HILLS AND DALES TOWNSHIP BY KOLTE PATIL





## **EXISTING LANDSCAPE (ACTUAL IMAGE)**



## THE CLUB HOUSE (ACTUAL IMAGE)



## **EXISTING AMENITIES (ACTUAL IMAGES)**



#### **CENTRIA OVERVIEW**

- > THREE TOWERS OF 13 FLOORS EACH (ALL 3 BHKs)
- > TWO LEVEL CAR PARKING TWO PARKINGS ALLOTTED TO EACH HOUSE
- ➤ SALEABLE AREA FROM 1500 1800 SQ FT
- APPROVED BY ALL LEADING BANKS TO INCLUDE HDFC, SBI AND ICICI
- BRANDED FITTINGS AND FIXTURES
- FIRST FLOOR FLATS HAVE PRIVATE GARDENS
- POSSESSION OCT 2021
- > PROJECT RERA NO P52100016567. CAN BE SEARCHED ON MAHARASHTRA RERA WEBSITE

### **TYPICAL FLOOR PLAN**



## COMMERCIALS

## FACTORS INFLUENCING THE PRICE OF VARIOUS HOUSING PROJECTS

LOCATION **GENERAL SURROUNDINGS BUILDERS REPUTATION AMENITIES FIXTURES CONSTRUCTION QUALITY (TYPE OF MATERIAL USED) TIMELY COMPLETION OF PROJECT OVERVIEW OF PROJECT COHESIVENESS OF INHABITANTS ACCESSIBILITY** POST SALES MANAGEMENT AND MAINTENANCE

## PRICE VARIANCE IN ADJACENT AREA PRESENT STATUS



BASED ON VARIOUS FACTORS
PRICE VARIES FROM 4800 TO 6500 PER SQ FT OF SALEABLE AREA

#### **GRADINGS OF CENTRIA ON A GRADE OF 10 LOCATION** 9 **GENERAL SURROUNDINGS** 9 **BUILDER REPUTATION** 9 **AMENITIES** 8 **FIXTURES** 9 **CONSTRUCTION QUALITY** 9-10 TIMELY COMPLETION OF PROJECT 9-10 **OVERVIEW OF PROJECT** 8-9 **COHESIVENESS OF INHABITANTS** 10 **ACCESSIBILITY** POST SALES MAINTENANCE 9

### **BASED ON GRADINGS