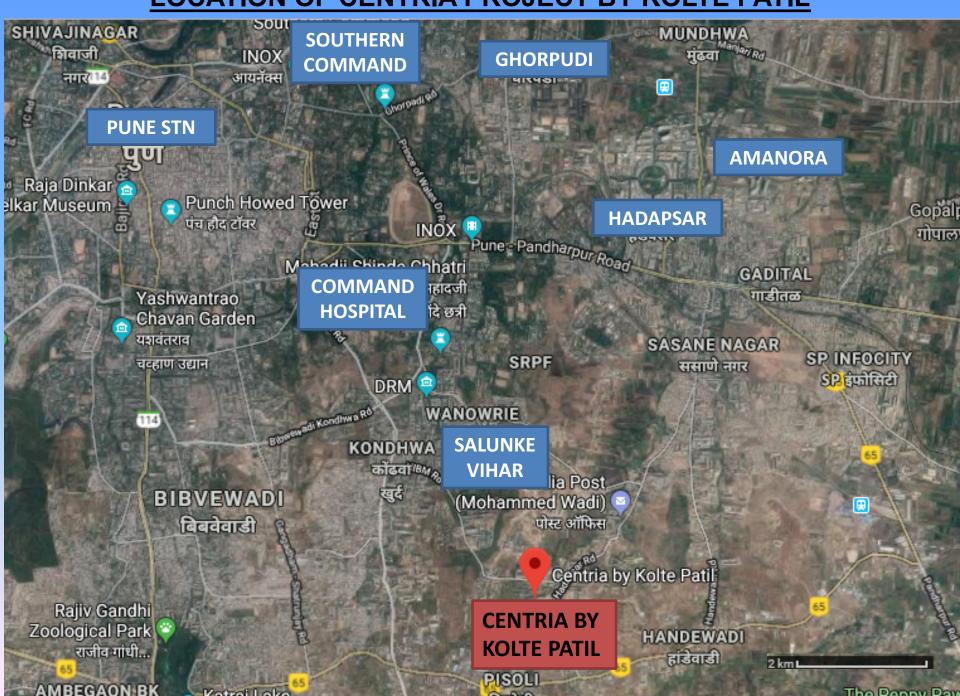

## CENTRIA

(IN CLOSE PROXIMITY TO COMMAND HOSPITAL)

## ONE OF THE BEST OPTIONS FOR SETTLING DOWN AT PUNE

## CENTRIA



**APARTMENTS** 

### THE ELEVATION



## **NIGHT VIEW**



### **SALIENT FEATURES OF CENTRIA**

- > PART OF 30+ ACRES, WELL EST ELITE TOWNSHIP HILLS AND DALES (BUNGALOWS, 3/4 BHK APARTMENTS ONLY)
- > GREEN ENVIRONMENT WITHIN TOWNSHIP
- > EXISTING AND FUNCTIONAL AMENITIES
- > TOWNSHIP OCCUPIED BY 500 HAPPY FAMILIES
- > TASTEFULLY DESIGNED, SECURITY WITH LATEST LIGHT SENSORS, DIGITAL DOOR LOCKS AND WALK IN WARDROBES
- CLOSE PROXIMITY TO DEFENCE ESTABLISHMENTS
- > WALKING DISTANCE TO MALLS, SCHOOLS, HOSPITAL AND INOX
- > WELL CONNECTED WITH EASY ACCESS TO TOWNSHIP

#### **IDEALLY SUITED FOR SETTLING DOWN POST RETIREMENT**

#### LOCATION OF CENTRIA PROJECT BY KOLTE PATIL



### CLOSER VIEW (please don't forget to see scale size at the legend at bottom)



#### HILLS AND DALES TOWNSHIP BY KOLTE PATIL





## **EXISTING LANDSCAPE (ACTUAL IMAGE)**



## THE CLUB HOUSE (ACTUAL IMAGE)



## **EXISTING AMENITIES (ACTUAL IMAGES)**



#### **CENTRIA OVERVIEW**

- > THREE TOWERS OF 13 FLOORS EACH (ALL 3 BHKs)
- > TWO LEVEL CAR PARKING TWO PARKINGS ALLOTTED TO EACH HOUSE
- ➤ SALEABLE AREA FROM 1500 1800 SQ FT
- APPROVED BY ALL LEADING BANKS TO INCLUDE HDFC, SBI AND ICICI
- BRANDED FITTINGS AND FIXTURES
- FIRST FLOOR FLATS HAVE PRIVATE GARDENS
- POSSESSION OCT 2021
- > PROJECT RERA NO P52100016567. CAN BE SEARCHED ON MAHARASHTRA RERA WEBSITE

### **TYPICAL FLOOR PLAN**



## COMMERCIALS

## FACTORS INFLUENCING THE PRICE OF VARIOUS HOUSING PROJECTS

LOCATION **GENERAL