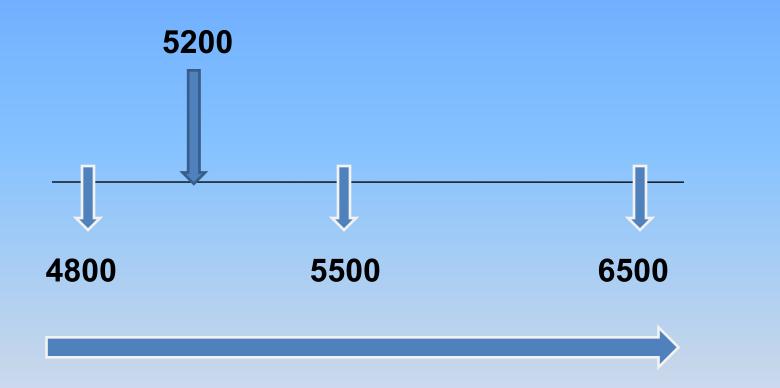

## PRICE VARIANCE IN ADJACENT AREA PRESENT STATUS

BASED ON VARIOUS FACTORS
PRICE VARIES FROM 4800 TO 6500 PER SQ FT OF SALEABLE AREA

## OFFER PRICE TO DEFENCE PERSONNEL RATE PER SQ FT ON SALEABLE AREA

ABOVE PRICE HAS BEEN FINALISED AFTER PROTRACTED DISCUSSIONS WITH KOLTE PATIL TOP BRASS. IT IS INCLUSIVE OF EVERYTHING EXCEPT GOVERNMENT TAXES.