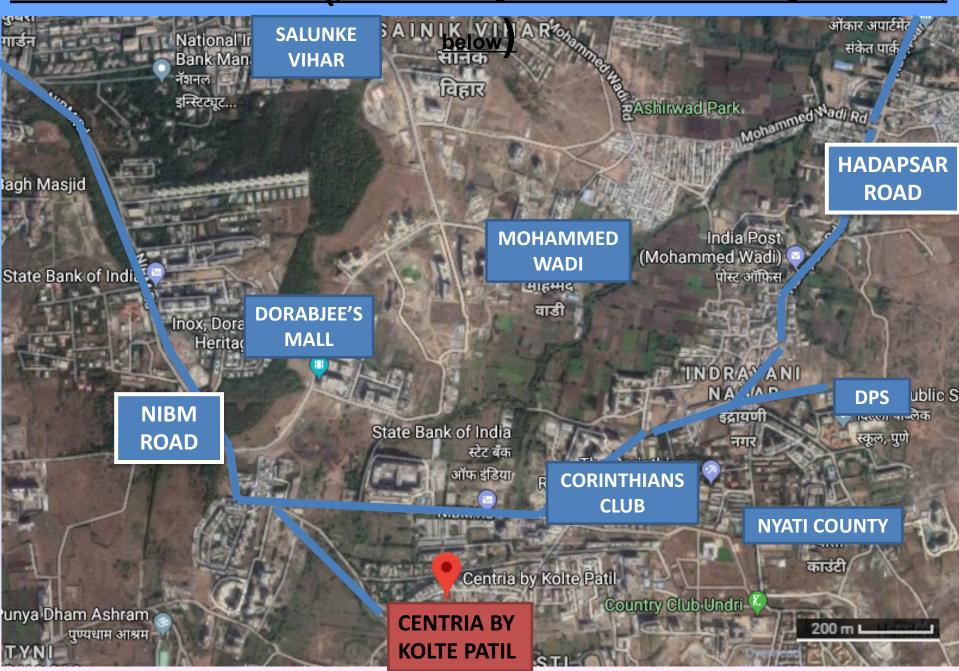

OR SETTLING DOWN AT PUNE

## CENTRIA



**APARTMENTS** 

### THE ELEVATION



## **NIGHT VIEW**



### **SALIENT FEATURES OF CENTRIA**

- > PART OF 30+ ACRES, WELL EST ELITE TOWNSHIP HILLS AND DALES (BUNGALOWS, 3/4 BHK APARTMENTS ONLY)
- > GREEN ENVIRONMENT WITHIN TOWNSHIP
- > EXISTING AND FUNCTIONAL AMENITIES
- > TOWNSHIP OCCUPIED BY 500 HAPPY FAMILIES
- > TASTEFULLY DESIGNED, SECURITY WITH LATEST LIGHT SENSORS, DIGITAL DOOR LOCKS AND WALK IN WARDROBES
- CLOSE PROXIMITY TO DEFENCE ESTABLISHMENTS
- > WALKING DISTANCE TO MALLS, SCHOOLS, HOSPITAL AND INOX
- > WELL CONNECTED WITH EASY ACCESS TO TOWNSHIP

#### **IDEALLY SUITED FOR SETTLING DOWN POST RETIREMENT**

#### LOCATION OF CENTRIA PROJECT BY KOLTE PATIL



### CLOSER VIEW (please don't forget to see scale size at the legend at bottom)



#### HILLS AND DALES TOWNSHIP BY KOLTE PATIL





## **EXISTING LANDSCAPE (ACTUAL IMAGE)**



## THE CLUB HOUSE (ACTUAL IMAGE)



## **EXISTING AMENITIES (ACTUAL IMAGES)**



#### **CENTRIA OVERVIEW**

- > THREE TOWERS OF 13 FLOORS EACH (ALL 3 BHKs)
- > TWO LEVEL CAR PARKING TWO PARKINGS ALLOTTED TO EACH HOUSE
- ➤ SALEABLE AREA FROM 1500 1800 SQ FT
- APPROVED BY ALL LEADING BANKS TO INCLUDE HDFC, SBI AND ICICI
- BRANDED FITTINGS AND FIXTURES
- FIRST FLOOR FLATS HAVE PRIVATE GARDENS
- POSSESSION OCT 2021
- > PROJECT RERA NO P52100016567. CAN BE SEARCHED ON MAHARASHTRA RERA WEBSITE

### **TYPICAL FLOOR PLAN**



## COMMERCIALS

## FACTORS INFLUENCING THE PRICE OF VARIOUS HOUSING PROJECTS

LOCATION **GENERAL SURROUNDINGS BUILDERS REPUTATION AMENITIES FIXTURES CONSTRUCTION QUALITY (TYPE OF M