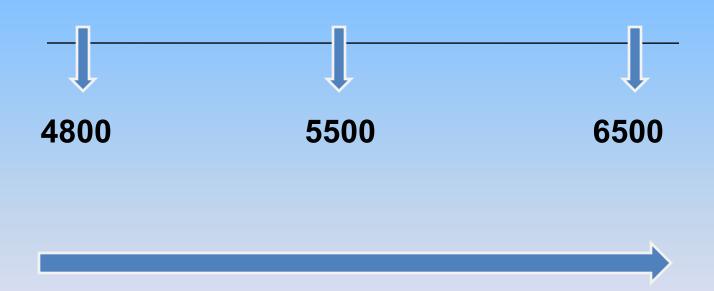

## PRICE VARIANCE IN ADJACENT AREA PRESENT STATUS

BASED ON VARIOUS FACTORS
PRICE VARIES FROM 4800 TO 6500 PER SQ FT OF SALEABLE AREA