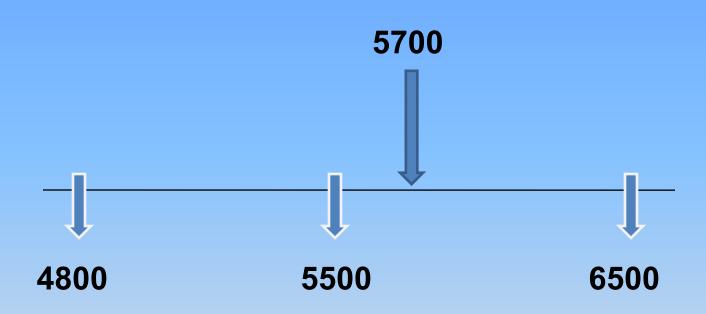

## PRICE VARIANCE IN ADJACENT AREA PRESENT STATUS

BASED ON VARIOUS FACTORS
PRICE VARIES FROM 4800 TO 6500 PER SQ FT OF SALEABLE AREA

### **BASED ON GRADINGS PRICE OF CENTRIA**

BASED ON GRADINGS IDEAL PRICE SHOULD BE 5700 PER SQ FT OF SALEABLE AREA